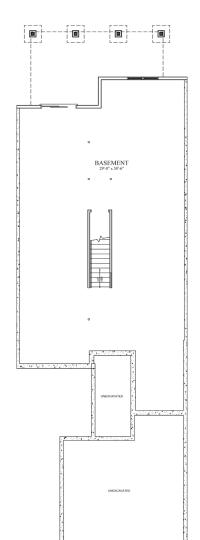

Price: \$645,000 Taxes: \$10,683/year Condo Fee: \$685/month

- Gas Heat, Gas Cooking
- Central Air
- Public Water & Sewer

LOWER LEVEL