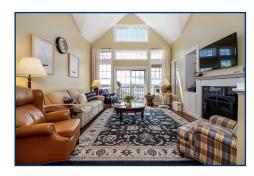

# SECOND FLOOR

- Double master suite
- Kitchen, dining and living room open with stunning views of Mt. Hope Bay
- 2-story living room
- Upgraded kitchen
- Stainless steel appliances
- Hardwood floors
- 2 gas fireplaces
- Jacuzzi tub
- Fantastic location