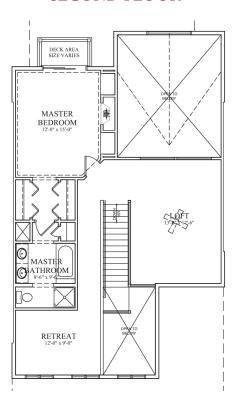

# SECOND FLOOR

- Double master suite
- Kitchen, dining and living room open with stunning views of Mt. Hope Bay
- 2-story living room
- Upgraded kitchen
- Stainless steel appliances
- Hardwood floors
- 2 gas fireplaces
- Jacuzzi tub
- Fantastic location