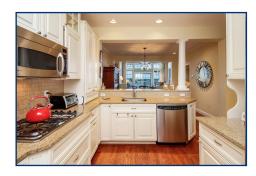

# SECOND FLOOR

- Double master suite
- Kitchen, dining and living room open with stunning views of Mt. Hope Bay
- 2-story living room
- Upgraded kitchen
- Stainless steel appliances
- Hardwood floors
- 2 gas fireplaces
- Jacuzzi tub
- Fantastic location