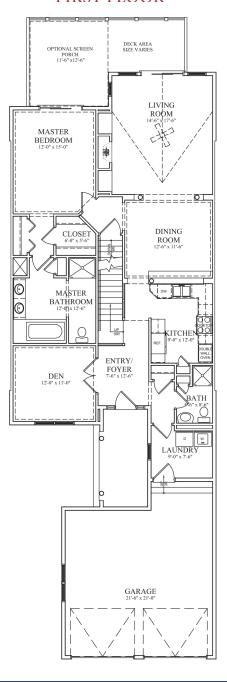

# FIRST FLOOR

# 21 Leeshore Lane Newport Style Townhome

Offered at \$645,000

2,400 Finished Square Ft., plus 1,500 Square Ft. in lower level (unfinished)